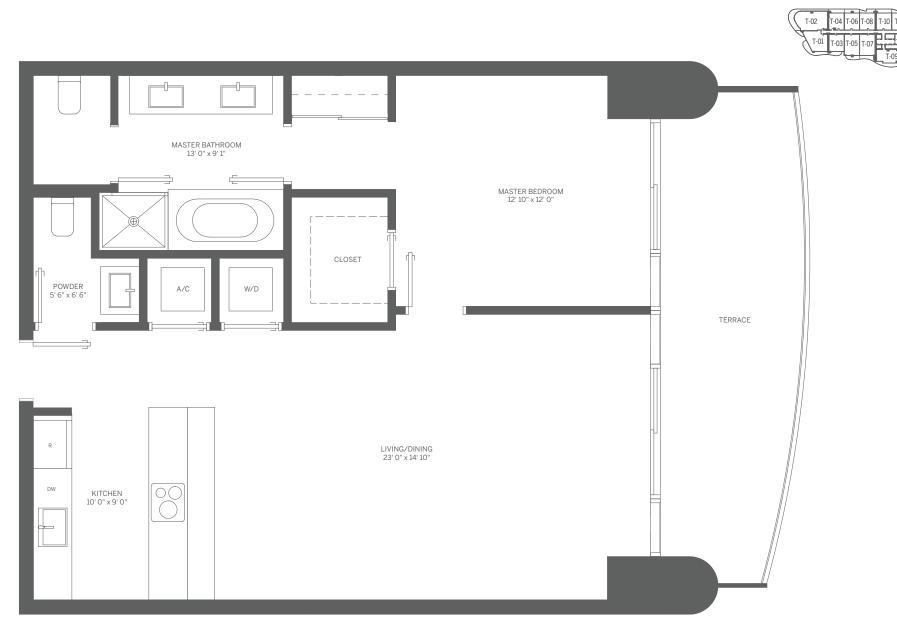

## TOWER UNIT 14 1 BEDROOM / 1.5 BATH

|                          |                                     |                                      |          |  | <br> | X |  |
|--------------------------|-------------------------------------|--------------------------------------|----------|--|------|---|--|
| INTERIOR: 933 SF / 87 m² | TERRACE: 174 SF / 16 m <sup>2</sup> | TOTAL: 1,107 SF / 103 m <sup>2</sup> | 0 3'<br> |  |      | E |  |

• BRICKELL FLATIRON

Stated dimensions are measured to the exterior boundaries of the exterior walls and the centerline of interior demising walls and in fact vary from the dimensions that would be determined by using the description and definition of the "Unit" set forth in the Declaration (which generally only includes the interior airspace between the perimeter walls and excludes interior structural components). For your reference, the area of the Unit, determined in accordance with those defined unit boundaries, is 863 SF. Note that measurements of rooms set forth on this floor plan are generally taken at the greatest points of each given room (as if the room were a perfect rectangle), without regard for any cutouts. Accordingly, the area of the actual room will typically be smaller than the product obtained by multiplying the stated length times width. All dimensions are approximate and may vary with actual construction, and all floor plans and development plans are subject to change.